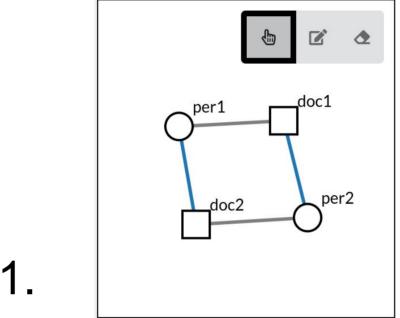

### Visual Queries

Visual queries allow to build topological and attribute constraints easily.

- 1. Find the pairs or persons who are mutually guarantor to each other in two separate construction documents.
- 2. Who are the persons with 3 different roles: Guarantor, Associate and Approbator.
- 3. Find the persons who are collaborating with the Menafoglio family.
- 4. What are the characteristics of the construction documents in Torino, and who are the people working there.