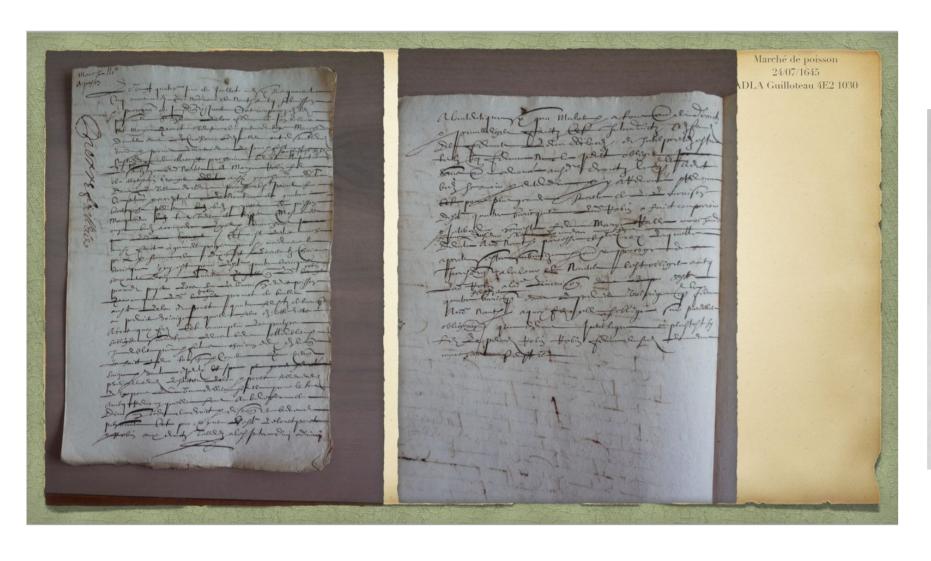

#### Historical Documents

6923) 4-11-1809: Dn. Dionisio BOEDO y LAGO, natural de la ciudad de la Coruña, hijo legítimo de Dn. Manuel Boedo y de Da. Juana Lago, con Da. Catalina PORCEL de PERALTA, natural de ésta, hija legítima de Dn. Vicente Porcel de Peralta y de Da. Juana de los Santos. Ts.: Dn. Cayetano Gómez y Da. Bernarda Pérez. (f. 23v.).
6924) 11-11-1809: Dn. José PRIMO de RIVERA, Capitán de Fragata graduado de la Real Armada, natural de Aljeciras, hijo legítimo del Señor Brigadier Dn. Joaquín Primo de Rivera, Coronel de Artillería y de la Señora Da. Antonia Ortiz de Pinedo Anuncibay, con Da. Juana Nemopucena María de SOBREMONTE, natural de la ciudad de Córdoba del Tucumán, hija legítima del Excelentísimo Señor Dn. Rafael, Marqués de Sobremonte, Brigadier de los Reales Ejércitos y ex Virrey de estas

pomucena Larrazábal. (f. 24).

Provincias y de la Excelentísima Señora Da. Juana María de Larrazábal y de la Quintana. Ts.: el padre de la contrayente y Da. Juana Ne-

Historians work with **documents** which link people together in **social relationships**. Examples are marriage acts, birth certificates or working contracts.