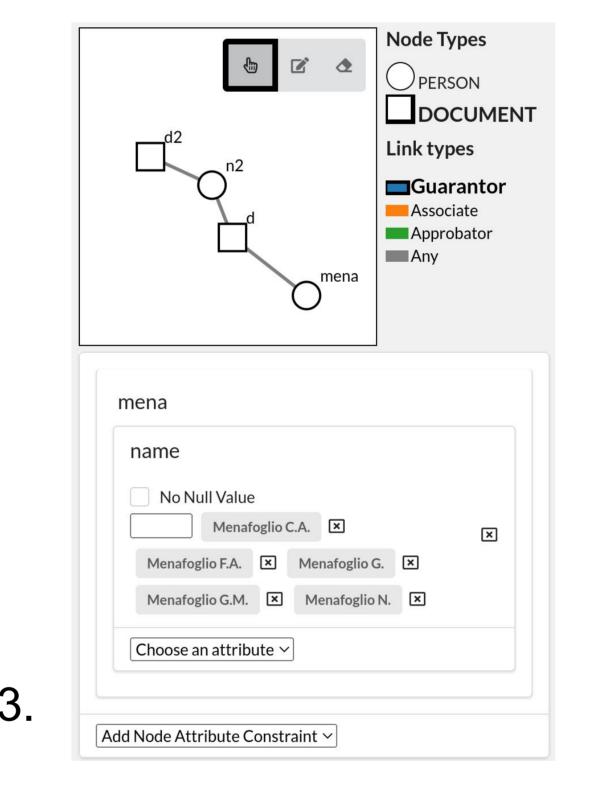

### Visual Queries

Visual queries allow to build topological and attribute constraints easily.

- 1. Find the pairs or persons who are mutually guarantor to each other in two separate construction documents.
- 2. Who are the persons with 3 different roles: Guarantor, Associate and Approbator.
- 3. Find the persons who are collaborating with the Menafoglio family.
- 4. What are the characteristics of the construction documents in Torino, and who are the people working there.