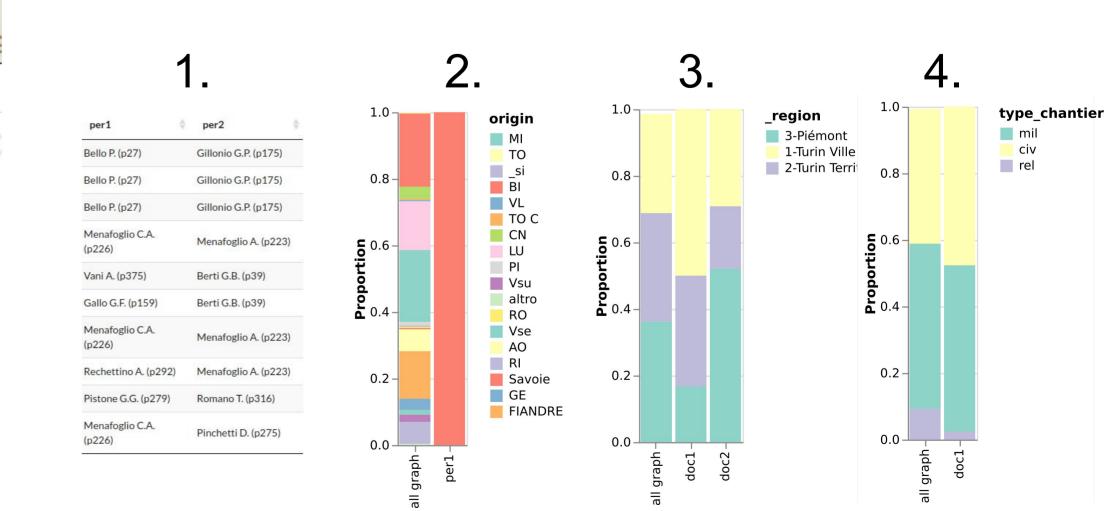

### Visual Queries

Visual queries allow to build topological and attribute constraints easily.

- 1. Find the pairs or persons who are mutually guarantor to each other in two separate construction documents.
- 2. Who are the persons with 3 different roles: Guarantor, Associate and Approbator.
- 3. Find the persons who are collaborating with the Menafoglio family.
- 4. What are the characteristics of the construction documents in Torino, and who are the people working there.