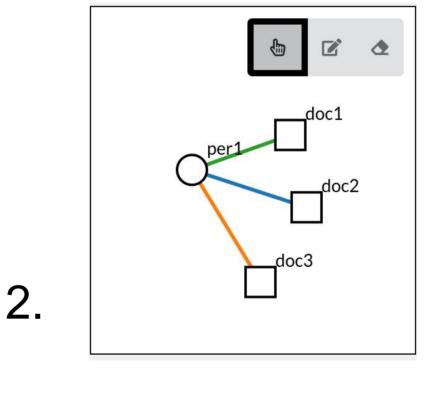

### Visual Queries

Visual queries allow to build topological and attribute constraints easily.

- 1. Find the pairs or persons who are mutually guarantor to each other in two separate construction documents.
- 2. Who are the persons with 3 different roles: Guarantor, Associate and Approbator.
- 3. Find the persons who are collaborating with the Menafoglio family.
- 4. What are the characteristics of the construction documents in Torino, and who are the people working there.