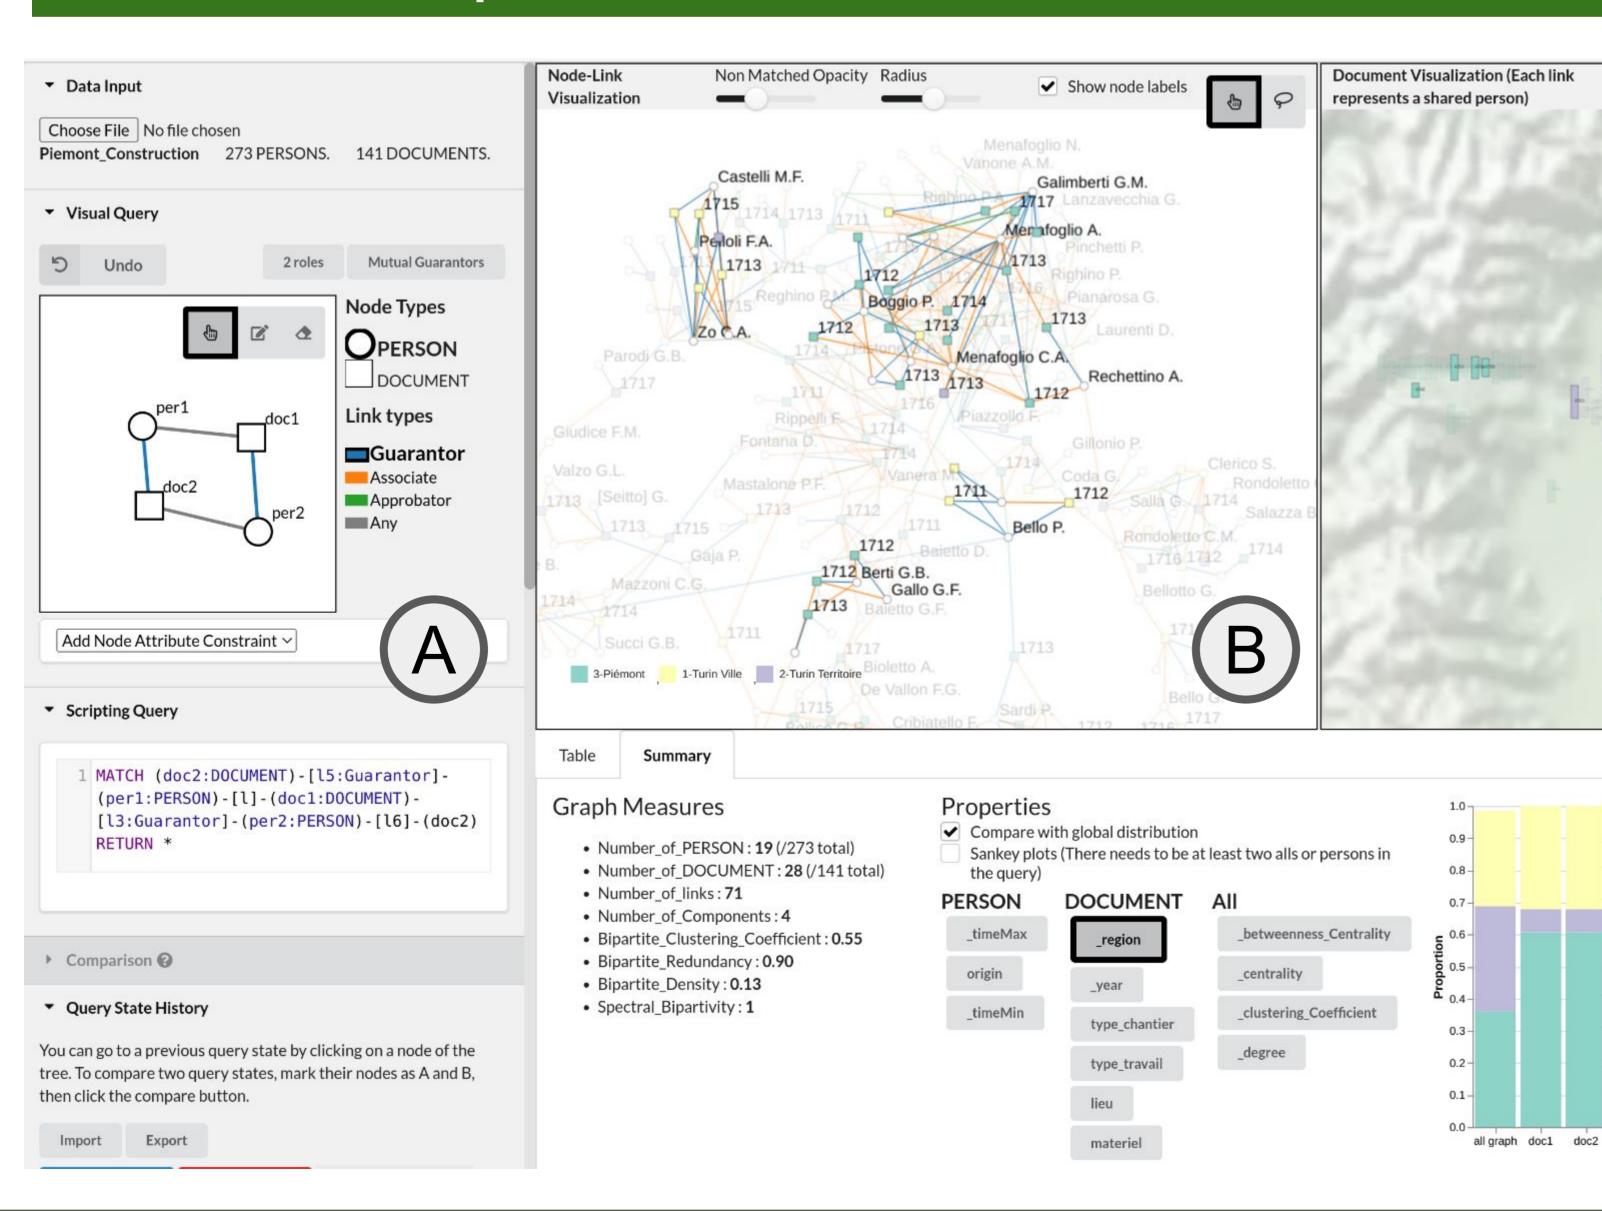

### Network representation

We modelize the data as **dynamic multivariate bipartite networks.** Here is an example of **construction contracts** in Piemont, Italy from the 18th century.

### Visual Queries

Visual queries allow to build topological and attribute constraints easily.

- 1. Find the pairs or persons who are mutually guarantor to each other in two separate construction documents.
- 2. Who are the persons with 3 different roles: Guarantor, Associate and Approbator.
- 3. Find the persons who are collaborating with the Menafoglio family.
- 4. What are the characteristics of the construction documents in Torino, and who are the people working there.