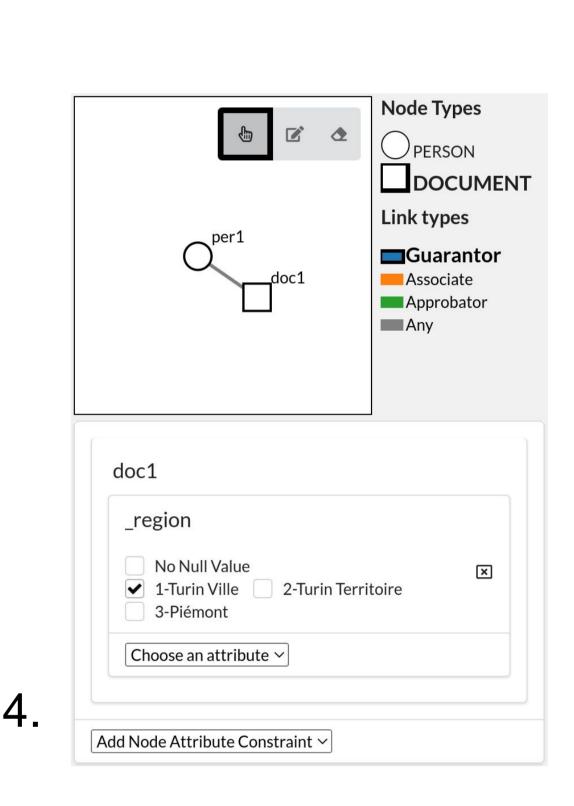

### Visual Queries

Visual queries allow to build topological and attribute constraints easily.

- 1. Find the pairs or persons who are mutually guarantor to each other in two separate construction documents.
- 2. Who are the persons with 3 different roles: Guarantor, Associate and Approbator.
- 3. Find the persons who are collaborating with the Menafoglio family.
- 4. What are the characteristics of the construction documents in Torino, and who are the people working there.