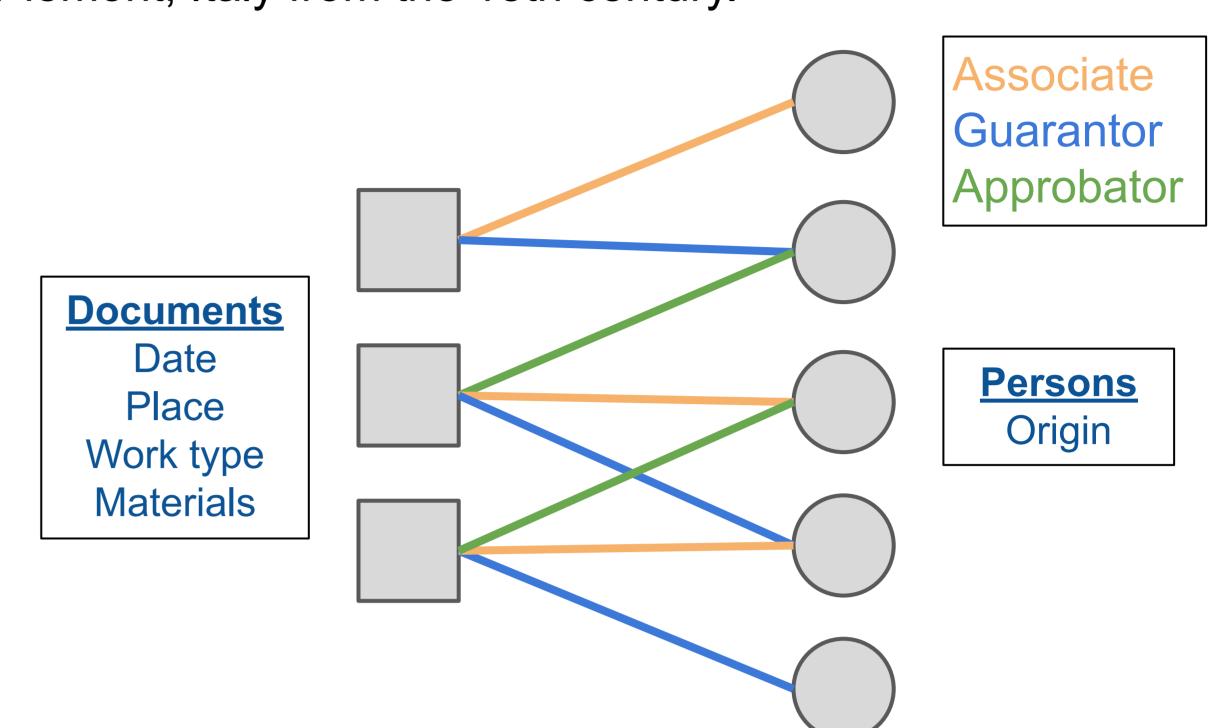

### Network representation

We modelize the data as **dynamic multivariate bipartite networks.** Here is an example of **construction contracts** in Piemont, Italy from the 18th century.